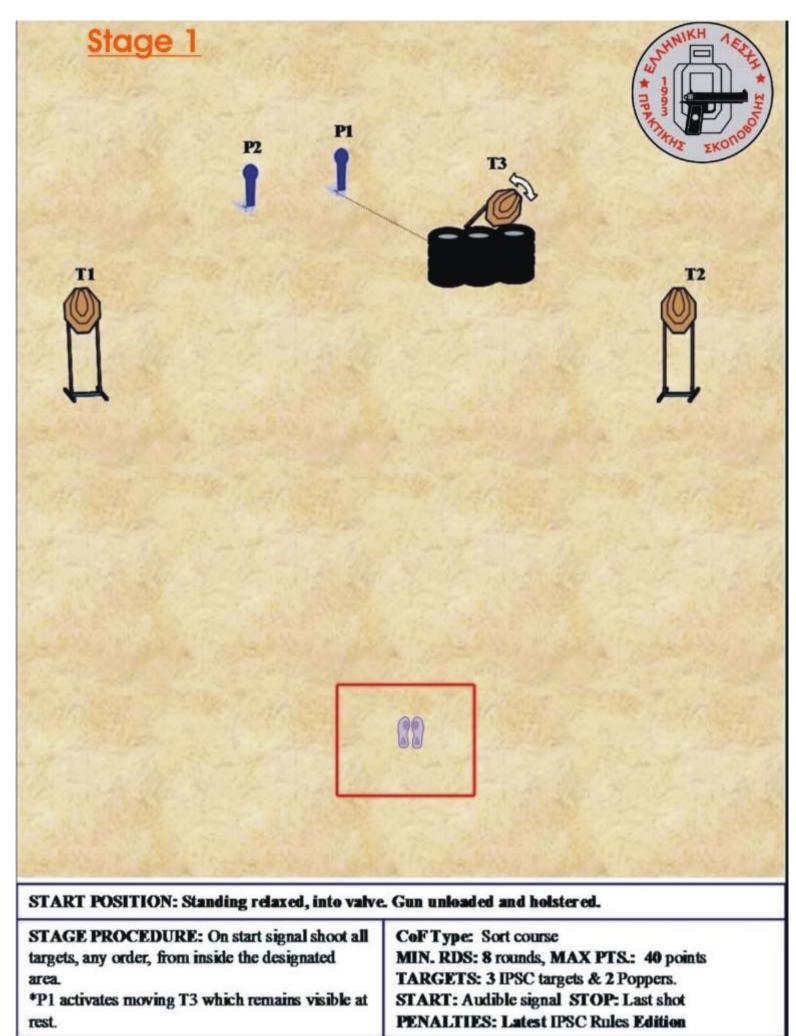

# LI E.A. $\Pi$ . $\Sigma$ .

NOV 23rd 2014

7 Stages 104 Rounds



"ΖΕΣΤΑ ΝΕΡΑ" ΛΑΓΚΑΔΑ







# START POSITION: Standing relaxed, anywhere inside the demarked area. Gun loaded and holstered.

STAGE PROCEDURE: On start signal shoot all targets from inside the designated area as they become visible!

CoF Type: Medium course

MIN. RDS: 25 rounds, MAX PTS.: 125 points TARGETS: 10 IPSC targets, 3 plates& 2 Poppers.

START: Audible signal STOP: Last shot PENALTIES: Latest IPSC Rules Edition



## START POSITION: Standing relaxed anywhere inside the designated area. Gun loaded and holstered.

STAGE PROCEDURE: On start signal shoot at targets as they become visible from inside the designated area.

CoF type: Medium course

MIN. RDS: 10 rounds, MAX PTS.: 50 points TARGETS: 4 IPSC targets & 2 Poppers. START: Audible signal STOP: Last shot PENALTIES: Latest IPSC Rules Edition







T6