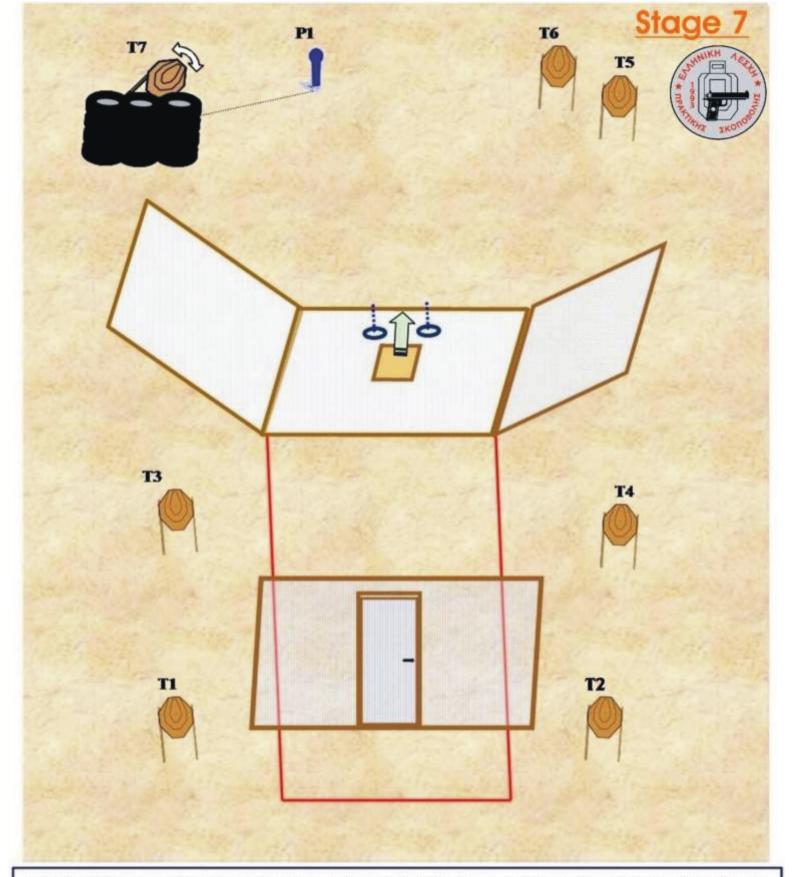

## START POSITION: Standing relaxed, anywhere inside the demarked area. Gun loaded and holstered.

STAGE PROCEDURE: On start signal shoot all targets from inside the designated area.

- \*The window opens by pulling a handle.
- \*P1 activates moving T7.

CoF Type: Medium course

MIN. RDS: 15 rounds, MAX PTS.: 75 points

TARGETS: 7 IPSC targets &1 Popper.
START: Audible signal STOP: Last shot
PENALTIES: Latest IPSC Rules Edition

Stage Profiles LI ΕΛΠΣ 23.11.2014 Printed Νοέμβριος 11, 2014 at 17:49