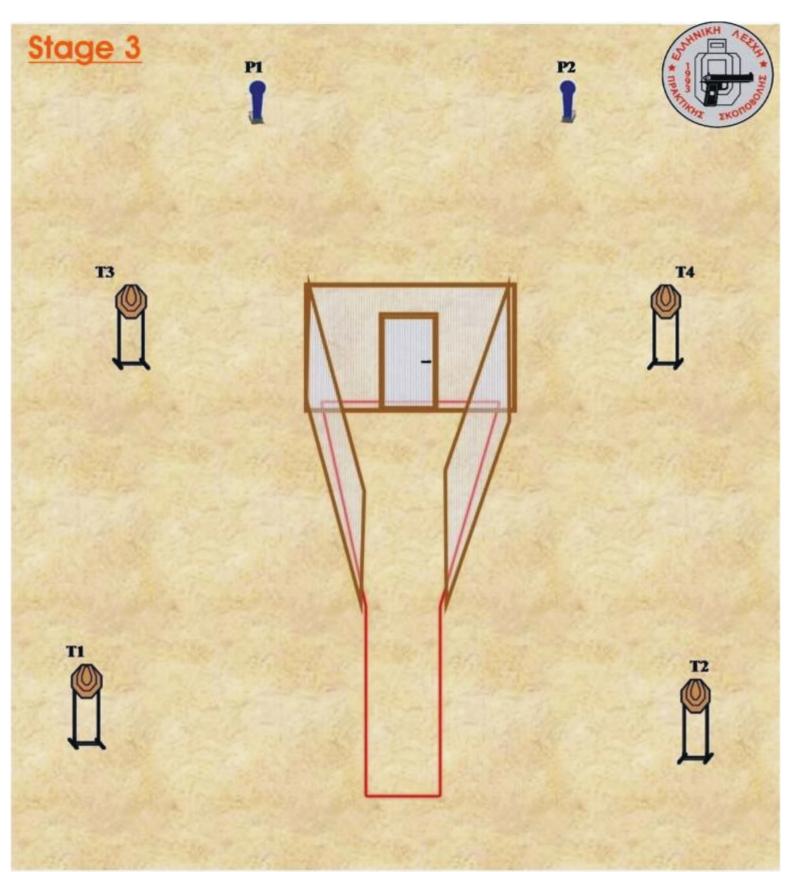

# LI E.A. $\Pi$ . $\Sigma$ .

NOV 23rd 2014

7 Stages 104 Rounds



"ΖΕΣΤΑ ΝΕΡΑ" ΛΑΓΚΑΔΑ







# START POSITION: Standing relaxed, anywhere inside the demarked area. Gun loaded and holstered.

STAGE PROCEDURE: On start signal shoot all targets from inside the designated area as they become visible!

CoF Type: Medium course

MIN. RDS: 25 rounds, MAX PTS.: 125 points TARGETS: 10 IPSC targets, 3 plates& 2 Poppers.

START: Audible signal STOP: Last shot PENALTIES: Latest IPSC Rules Edition



## START POSITION: Standing relaxed anywhere inside the designated area. Gun loaded and holstered.

STAGE PROCEDURE: On start signal shoot at targets as they become visible from inside the designated area.

CoF type: Medium course

MIN. RDS: 10 rounds, MAX PTS.: 50 points TARGETS: 4 IPSC targets & 2 Poppers. START: Audible signal STOP: Last shot PENALTIES: Latest IPSC Rules Edition







T6





# START POSITION: Standing relaxed, anywhere inside the demarked area. Gun loaded and holstered.

STAGE PROCEDURE: On start signal shoot all targets from inside the designated area as they

become visible!

CoF Type: Medium course

MIN. RDS: 13rounds, MAX PTS.: 65 points

TARGETS: 6 IPSC targets, 1 Poppers.
START: Audible signal STOP: Last shot
PENALTIES: Latest IPSC Rules Edition



START POSIT