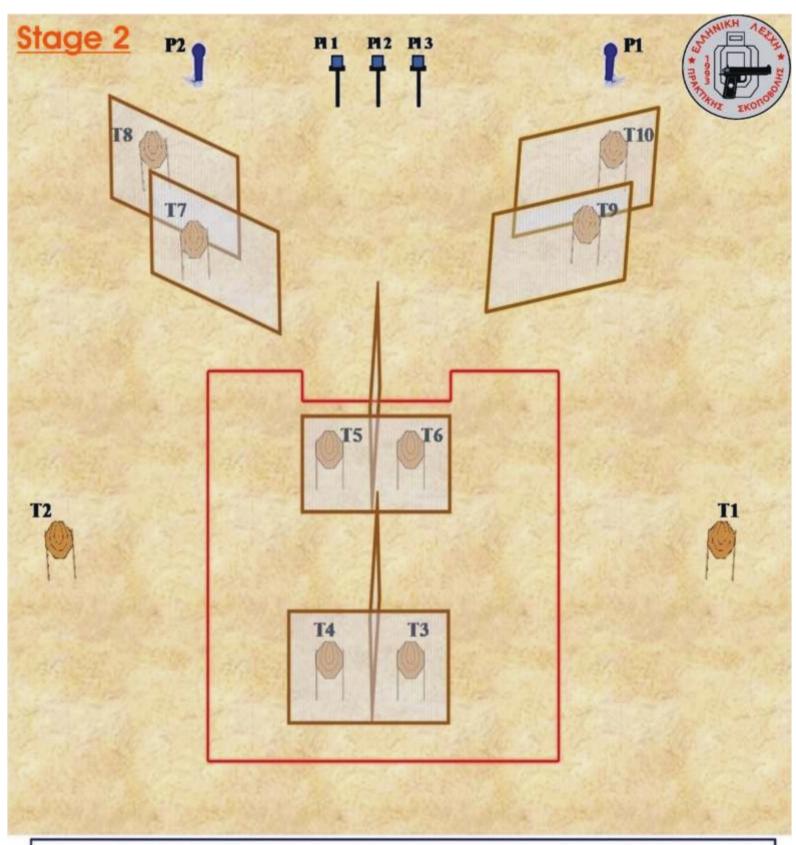

# LI E.A. $\Pi$ . $\Sigma$ .

NOV 23rd 2014

7 Stages 104 Rounds



"ΖΕΣΤΑ ΝΕΡΑ" ΛΑΓΚΑΔΑ







# START POSITION: Standing relaxed, anywhere inside the demarked area. Gun loaded and holstered.

STAGE PROCEDURE: On start signal shoot all targets from inside the designated area as they become visible!

CoF Type: Medium course

MIN. RDS: 25 rounds, MAX PTS.: 125 points TARGETS: 10 IPSC targets, 3 plates& 2 Poppers.

START: Audible signal STOP: Last shot PENALTIES: Latest IPSC Rules Edition



## START POSITION: Standing relaxed anywhere inside the designated area. Gun loaded and holstered.

STAGE PROCEDURE: On start signal shoot at targets as they become visible from inside the designated area.

CoF type: Medium course

MIN. RDS: 10 rounds, MAX PTS.: 50 points TARGETS: 4 IPSC targets & 2 Poppers. START: Audible signal STOP: Last shot PENALTIES: Latest IPSC Rules Edition







T6