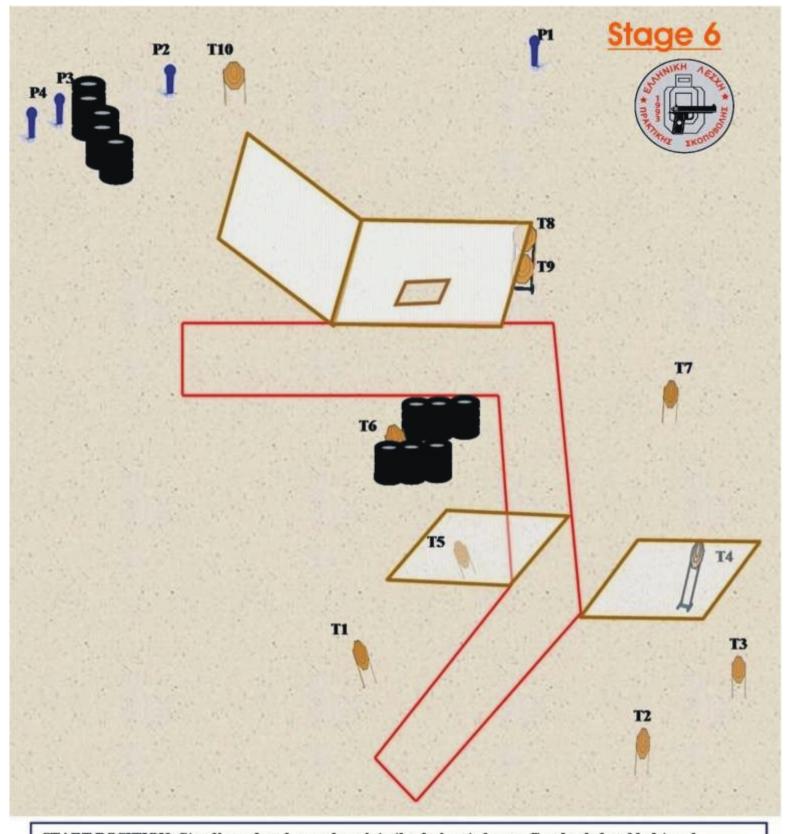

## START POSITION: Standing relaxed, anywhere into the designated area. Gun loaded and holstered.

STAGE PROCEDURE: On start signal shoot all targets from inside the designated area as they

become visible!

CoF Type: Medium course

MIN. RDS: 24rounds, MAX PTS.: 120 points TARGETS: 10 IPSC targets & 4Poppers. START: Audible signal STOP: Last shot PENALTIES: Latest IPSC Rules Edition