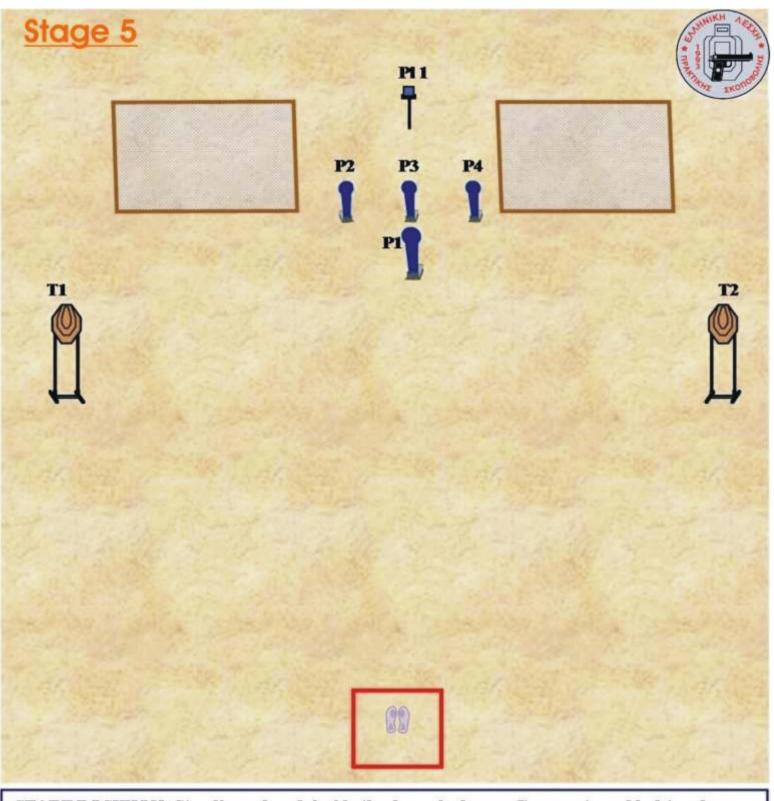

# START POSITION: Standing relaxed, anywhere inside the demarked area. Gun loaded and holstered.

STAGE PROCEDURE: On start signal shoot all targets from inside the designated area as they

become visible!

CoF Type: Medium course

MIN. RDS: 13rounds, MAX PTS.: 65 points

TARGETS: 6 IPSC targets, 1 Poppers.
START: Audible signal STOP: Last shot
PENALTIES: Latest IPSC Rules Edition

START POSITION: Standing relaxed, inside the demarked area. Gun empty and holstered.