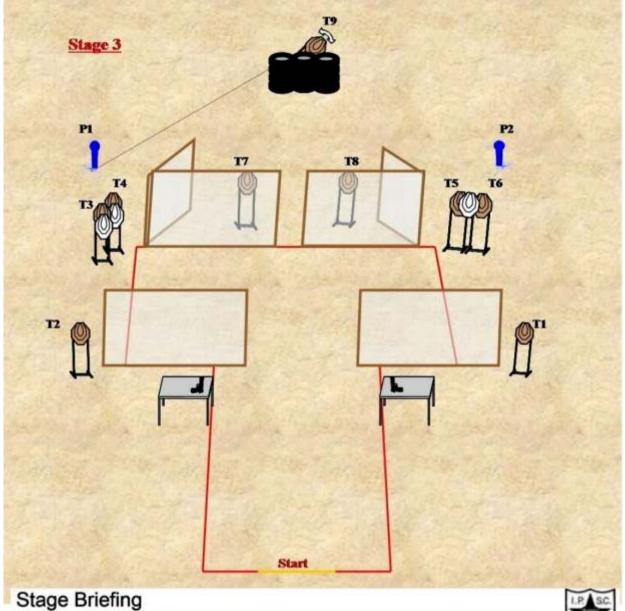

#### Clage Driemig

STAGE #: 3

NAME: Stage 3

LOCATION: LAGADAS

SCORING: Comstock

COURSE: Medium Course

READY CONDITION: 3. Firearm completely unloaded.

TIME STARTS: 1. Audible signal.

MINIMUM ROUNDS: 20 MAXIMUM POINTS: 100

TARGET TYPE: Classic

|       |       |        | Control of the Contro |              |
|-------|-------|--------|--------------------------------------------------------------------------------------------------------------------------------------------------------------------------------------------------------------------------------------------------------------------------------------------------------------------------------------------------------------------------------------------------------------------------------------------------------------------------------------------------------------------------------------------------------------------------------------------------------------------------------------------------------------------------------------------------------------------------------------------------------------------------------------------------------------------------------------------------------------------------------------------------------------------------------------------------------------------------------------------------------------------------------------------------------------------------------------------------------------------------------------------------------------------------------------------------------------------------------------------------------------------------------------------------------------------------------------------------------------------------------------------------------------------------------------------------------------------------------------------------------------------------------------------------------------------------------------------------------------------------------------------------------------------------------------------------------------------------------------------------------------------------------------------------------------------------------------------------------------------------------------------------------------------------------------------------------------------------------------------------------------------------------------------------------------------------------------------------------------------------------|--------------|
| PAPER | PLATE | POPPER | PENALTY                                                                                                                                                                                                                                                                                                                                                                                                                                                                                                                                                                                                                                                                                                                                                                                                                                                                                                                                                                                                                                                                                                                                                                                                                                                                                                                                                                                                                                                                                                                                                                                                                                                                                                                                                                                                                                                                                                                                                                                                                                                                                                                        | DISAPPEARING |
| 9     | 0     | 2      | 3                                                                                                                                                                                                                                                                                                                                                                                                                                                                                                                                                                                                                                                                                                                                                                                                                                                                                                                                                                                                                                                                                                                                                                                                                                                                                                                                                                                                                                                                                                                                                                                                                                                                                                                                                                                                                                                                                                                                                                                                                                                                                                                              | 0            |

Start Position: Standing erect, facing downrange, heels tuching the start line, with arms hanging

naturally by the sides. \* Gum empty on either the left or the right table, all

magazines on shooters belt.

Procedure: Engage targets as they become visible from inside the designated area.

\* P1 activates the moving T9 which remains visible when at rest,

STAGE #:

NAME: Stage 4 LOCATION: LAGADAS

> SCORING: Comstock COURSE: Short Course