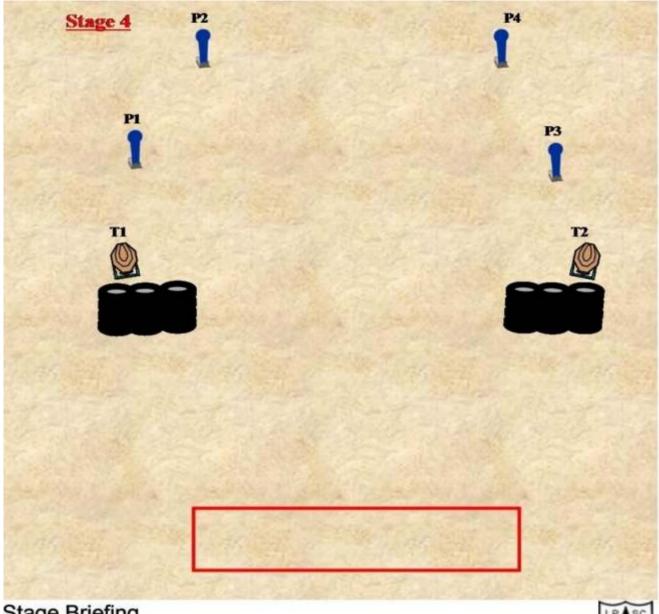

READY CONDITION: 3. Firearm completely unloaded.

TIME STARTS: 1. Audible signal.

MINIMUM ROUNDS: MAXIMUM POINTS: 40

TARGET TYPE: Classic

| PAPER | PLATE | POPPER | PENALTY | DISAPPEARING |
|-------|-------|--------|---------|--------------|
| 2     | 0     | 4      | 0       | 0            |

Start Position: Standing erect anywhere into the designated area, facing downrange, with arms

hanging naturally by the sides. "Gun completely empty & Holstered.

Procedure: Engage targets as they become visible from inside the designated area.