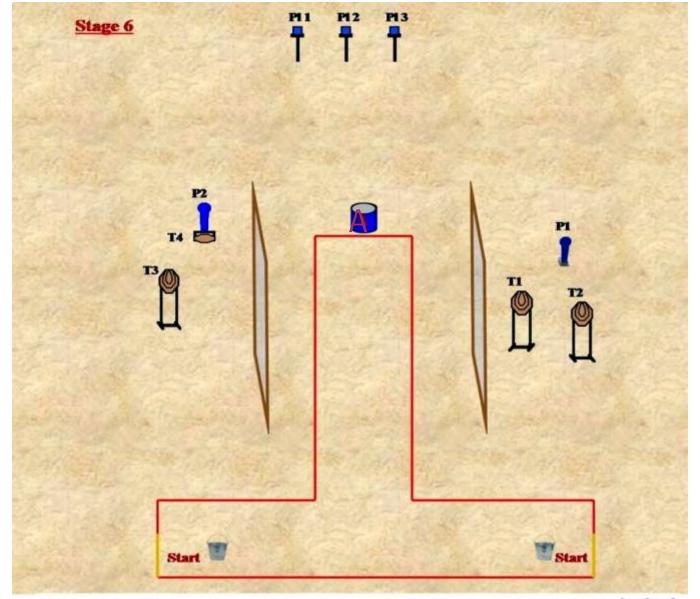

STAGE #: 6

NAME: Stage 6
LOCATION: LAGADAS

SCORING: Comstock
COURSE: Medium Course

READY CONDITION: 1. Firearm and chamber loaded with safeties engaged.

TIME STARTS: 1. Audible signal.

MINIMUM ROUNDS: 13 MAXIMUM POINTS: 65

TARGET TYPE: Classic

| PAPER | PLATE | POPPER | PENALTY | DISAPPEARING |  |
|-------|-------|--------|---------|--------------|--|
| 4     | 3     | 2      | 0       | 0            |  |

Start Position: Standing erect with either the left or the right foot tuching the start line, facing downrange, weak hand holding the bucket.

Procedure: Engage targets as they become visible from inside the designated area. The shooter can use both hands ONLY after leaving the bucket into the container A.

\*P2 reveals the appearing T4.

STAGE #: