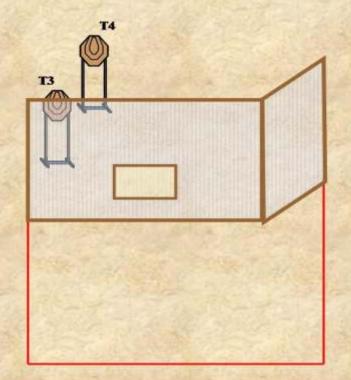

STAGE #: 2

NAME: Stage 2 LOCATION: LGADAS

SCORING: Comstock
COURSE: Short Course

READY CONDITION: 1. Firearm and chamber loaded with safeties engaged.

TIME STARTS: 1. Audible signal.

MINIMUM ROUNDS: 9
MAXIMUM POINTS: 45

TARGET TYPE: Classic

| PAPER | PLATE | POPPER | PENALTY | DISAPPEARING |  |
|-------|-------|--------|---------|--------------|--|
| 2     | 0     | 3      | 1       | 1            |  |

Start Position: Standing erect into the designated area, facing downrange, with arms hanging

naturally by the sides.

Procedure: Engage targets as they become visible from inside the designated area.

\*P2 activates the disappearing turner T2.

\*P3 activates the balancing mini T3 with the covering mini PT, T3 remains

partially visible when at rest.