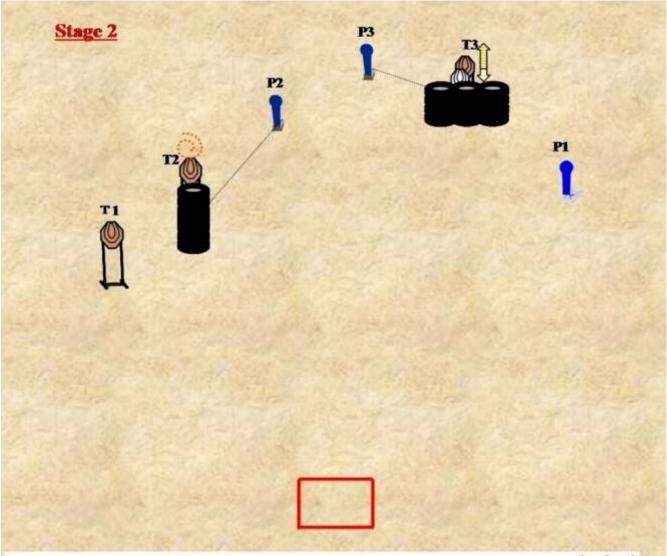

STAGE #: 2

NAME: Stage 2 LOCATION: LGADAS

SCORING: Comstock
COURSE: Short Course

READY CONDITION: 1. Firearm and chamber loaded with safeties engaged.

TIME STARTS: 1. Audible signal.

MINIMUM ROUNDS: 9
MAXIMUM POINTS: 45

TARGET TYPE: Classic

| PAPER | PLATE | POPPER | PENALTY | DISAPPEARING |  |
|-------|-------|--------|---------|--------------|--|
| 2     | 0     | 3      | 1       | 1            |  |

Start Position: Standing erect into the designated area, facing downrange, with arms hanging

naturally by the sides.

Procedure: Engage targets as they become visible from inside the designated area.

\*P2 activates the disappearing turner T2.

\*P3 activates the balancing mini T3 with the covering mini PT, T3 remains

partially visible when at rest.