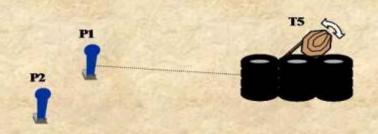

NAME: Stage 7 LAGADAS LOCATION:

> SCORING: Comstock COURSE: Short Course

READY CONDITION: 1. Firearm and chamber loaded with safeties engaged.

TIME STARTS: 1. Audible signal.

MINIMUM ROUNDS: 12 MAXIMUM POINTS: 60

TARGET TYPE: Classic

| PAPER | PLATE | POPPER | PENALTY | DISAPPEARING |  |
|-------|-------|--------|---------|--------------|--|
| 10    | 0     | 2      | 1       | 0            |  |

Start Position: Standing erect anywhere into the designated area, facing downrange, with arms

hanging naturally by the sides.

Procedure: Engage targets as they become visible from inside the designated area.

\*P1 activates moving T5 which remains visible when at rest.

| STAGE #:  | 1             |       | FIREARM: | Handgun       | MAX P   | TS: 11     |
|-----------|---------------|-------|----------|---------------|---------|------------|
| NAME:     | Stage 1       | 11    | TARGETS: | Classic       | MIN RI  | NDS: 2     |
| LOCATION: | LAGADAS       |       |          |               |         |            |
| SCORING:  | Comstock      | PAPER | PLATE    | POPPER        | PENALTY | DISAPPEARS |
| COURSE:   | Medium Course | 10    | 2        | 1             | 0       |            |
|           |               |       | •••••    | •••••         | •••••   | •••••      |
| STAGE #:  | 2             |       | FIREARM: | Handgun       | MAX P   | TS: 4      |
| NAME:     | Stage 2       |       | TARGETS: | Classic       | MIN R   | NDS:       |
| LOCATION: | LGADAS        |       |          |               |         |            |
| SCORING:  | Comstock      | PAPER | PLATE    | POPPER        | PENALTY | DISAPPEARS |
| COURSE:   | Short Course  | 2     | 0        | 3             | 1       |            |
|           | •••••         |       |          |               | •••••   | •••••      |
| STAGE #:  | 3             |       | FIREARM: | Handgun       | MAX P   | TS: 10     |
| NAME:     | Stage 3       |       | TARGETS: | Classic       | MIN R   | NDS: 2     |
| LOCATION: | LAGADAS       |       |          |               |         |            |
| SCORING:  | Comstock      | PAPER | PLATE    | POPPER        | PENALTY | DISAPPEARS |
| COURSE:   | Medium Course | 9     | 0        | 2             | 3       |            |
|           |               |       |          | •••••         |         | •••••      |
| STAGE #:  | 4             |       | FIREARM: | Handgun       | MAX P   | TS: 4      |
| NAME:     | Stage 4       |       | TARGETS: | Classic       | MIN R   | NDS:       |
| LOCATION: | LAGADAS       |       |          |               |         |            |
| SCORING:  | Comstock      | PAPER | PLATE    | POPPER        | PENALTY | DISAPPEARS |
| COURSE:   | Short Course  | 2     | 0        | 4             | 0       |            |
|           | •••••         |       |          | •••••         | ••••••  | •••••      |
| STAGE #:  | 5             | j     | FIREARM: | Handgun       | MAX P   | TS: 7      |
| NAME:     | Stage 5       |       | TARGETS: | Classic       | MIN R   | NDS: 1     |
| LOCATION: | LAGADAS       |       |          |               |         |            |
| SCORING:  | Comstock      | PAPER | PLATE    | POPPER        | PENALTY | DISAPPEARS |
| COURSE:   | Medium Course | 5     | 0        | 4             | 0       |            |
|           |               |       |          |               |         |            |
| STAGE #:  | 6             | 1     | FIREARM: | Handgun       | MAX P   | TS: 6      |
| NAME:     | Stage 6       | 19    | TARGETS: | Classic       | MIN RI  | NDS: 1     |
| LOCATION: | LAGADAS       |       |          |               |         |            |
| SCORING:  | Comstock      | PAPER | PLATE    | POPPER        | PENALTY | DISAPPEARS |
| COURSE:   | Medium Course | 4     | 3        | 2             | 0       |            |
|           | •••••         |       | ••••••   | ••••••        | •••••   | •••••      |
| STAGE #:  | 7             | _1    | FIREARM: | Handgun       | MAX P   | TS: 6      |
| NAME:     | Stage 7       |       | TARGETS: | Classic       | MIN R   | NDS: 1     |
| LOCATION: | LAGADAS       |       |          |               |         |            |
| SCORING:  | Comstock      | PAPER | PLATE    | <b>POPPER</b> | PENALTY | DISAPPEARS |
| COURSE:   | Short Course  | 10    | 0        | 2             | 1       |            |