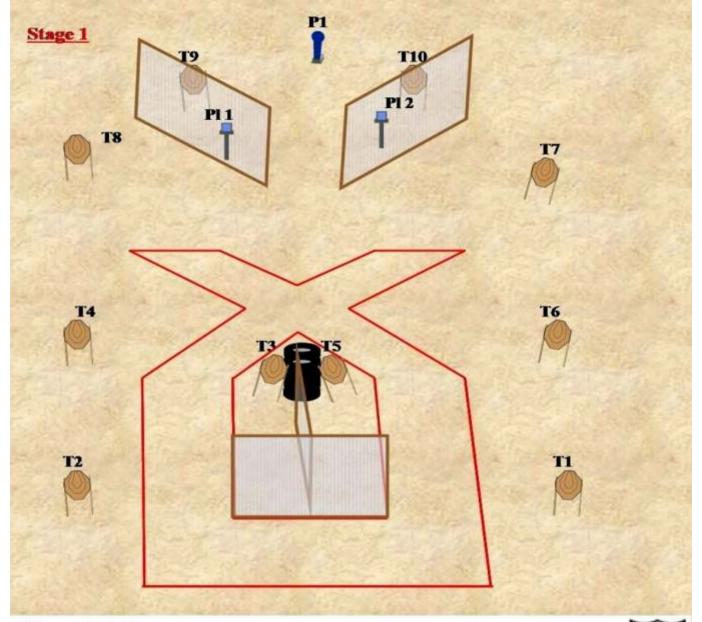

# ΣΚΟΠΕΥΤΗΡΙΟ

"Ζεστά Νερά" Λαγκαδά.

STAGE #:

NAME: Stage 1

LOCATION: LAGADAS

SCORING: Comstock
COURSE: Medium Course

READY CONDITION: 1. Firearm and chamber loaded with safeties engaged.

TIME STARTS: 1. Audible signal.

MINIMUM ROUNDS: 23 MAXIMUM POINTS: 115

TARGET TYPE: Classic

| PAPER | R PLATE F |   | PENALTY | DISAPPEARING |  |
|-------|-----------|---|---------|--------------|--|
| 10    | 2         | 1 | 0       | 0            |  |

Start Position: Standing erect anywhere into designated area, facing downrange, with arms

hanging naturally by the sides.

Procedure: Engage targets as they become visible from inside the designated area.